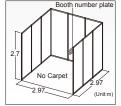

#### "Space Only" Type

1 booth: 2.97m(width) × 2.97m(depth)

#### Facilities included:

- Side and back partition walls (white, height 2.7m)
- Booth number plate
- Electrical wiring work for 100V/300W (a breaker switch only no outlet)

|                                                   | Price    | tax(8%) | Price<br>(Tax Included) |
|---------------------------------------------------|----------|---------|-------------------------|
| Early bird discount<br>Until Middle of March 2019 | ¥300,000 | ¥24,000 | ¥324,000                |
| Final application Until Middle of April 2019      | ¥340,000 | ¥27,200 | ¥367,200                |